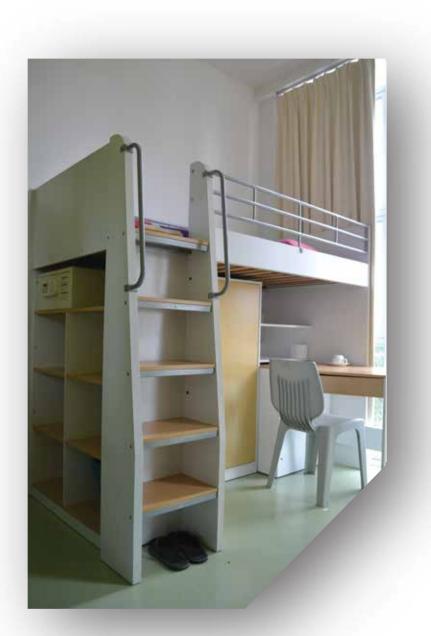

**Song Residence** occupies 2 floors of a brand new 4-storey shop-lots and is located just 3 minutes away and immediate opposite side of the Kolej Sunway Kuching City Campus.

Built on a concept of being "Home away from home", it seeks to provide comfort and convenience to students for study and play while promoting social interaction among students in a conducive learning environment. The hostel has a total of 66 rooms with 2 different layouts and can accommodate 100 students.





Single Bedroom





## **Double Bedroom**



# Kitchen







#### Bathroom

## Laundry/Washing Machine





### **TV** Room

Hallway





# Security Door Access





**CCTV** Surveillance



## **Entrance Security Door Access**

#### **Facilities:**

- ► FREE WiFi
- Fully furnished bedroom\* ( \* excludes bed sheets, pillows, blankets )
- Fully air-conditioned
- Water heater for bathrooms
- Fully furnished kitchenette and dining area
- Security Door Access System
- CCTV surveillance System
- Access to launderette services

| ROOM TYPE                                                | AMOUNT ( RINGGIT MALAYSIA ) |                 |                                |
|----------------------------------------------------------|-----------------------------|-----------------|--------------------------------|
|