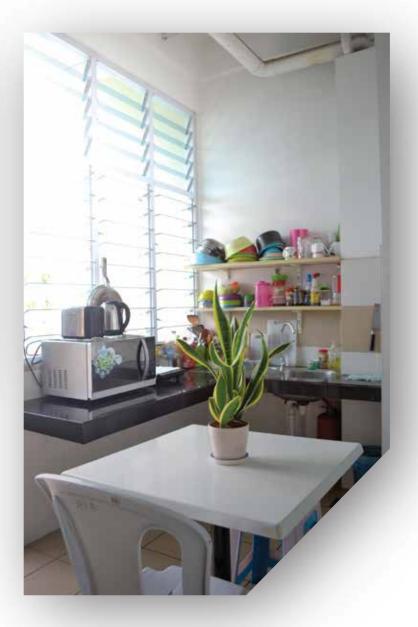

**Song Residence** occupies 2 floors of a brand new 4-storey shop-lots and is located just 3 minutes away and immediate opposite side of the Kolej Sunway Kuching City Campus.

Built on a concept of being "Home away from home", it seeks to provide comfort and convenience to students for study and play while promoting social interaction among students in a conducive learning environment. The hostel has a total of 66 rooms with 2 different layouts and can accommodate 100 students.





Single Bedroom





## **Double Bedroom**



# Kitchen







#### Bathroom

## Laundry/Washing Machine





### **TV** Room

Hallway





# Security Door Access





**CCTV** Surveillance



## **Entrance Security Door Access**

#### **Facilities:**

- ► FREE WiFi
- Fully furnished bedroom\* ( \* excludes bed sheets, pillows, blankets )
- Fully air-conditioned
- Water heater for bathrooms
- Fully furnished kitchenette and dining area
- Security Door Access System
- CCTV surveillance System
- Access to launderette services

| ROOM TYPE                                                | AMOUNT ( RINGGIT MALAYSIA ) |                 |                                |
|----------------------------------------------------------|-----------------------------|-----------------|--------------------------------|
|