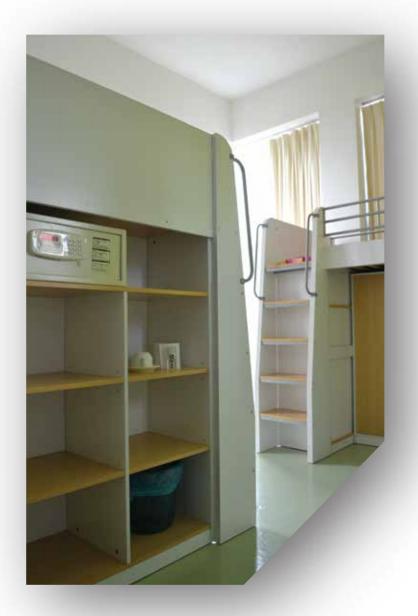

**Song Residence** occupies 2 floors of a brand new 4-storey shop-lots and is located just 3 minutes away and immediate opposite side of the Kolej Sunway Kuching City Campus.

Built on a concept of being "Home away from home", it seeks to provide comfort and convenience to students for study and play while promoting social interaction among students in a conducive learning environment. The hostel has a total of 66 rooms with 2 different layouts and can accommodate 100 students.





Single Bedroom





## **Double Bedroom**



# Kitchen







#### Bathroom

## Laundry/Washing Machine





### **TV** Room

Hallway





# Security Door Access





**CCTV** Surveillance



## **Entrance Security Door Access**

#### **Facilities:**

- ► FREE WiFi
- Fully furnished bedroom\* ( \* excludes bed sheets, pillows, blankets )
- Fully air-conditioned
- Water heater for bathrooms
- Fully furnished kitchenette and dining area
- Security Door Access System
- CCTV surveillance System
- Access to launderette services

| ROOM TYPE                                                | AMOUNT ( RINGGIT MALAYSIA ) |                 |                                |
|----------------------------------------------------------|-----------------------------|-----------------|--------------------------------|
|