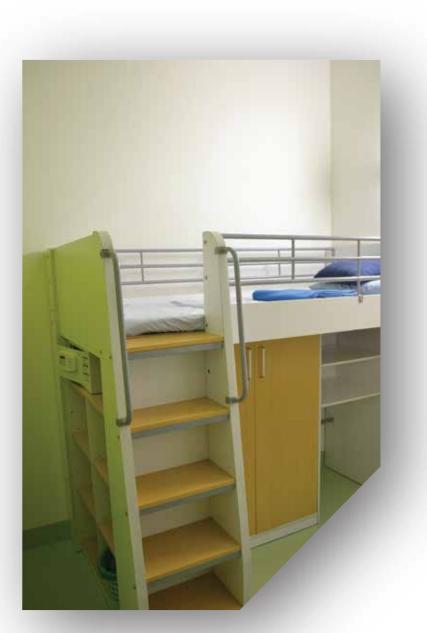

**Song Residence** occupies 2 floors of a brand new 4-storey shop-lots and is located just 3 minutes away and immediate opposite side of the Kolej Sunway Kuching City Campus.

Built on a concept of being "Home away from home", it seeks to provide comfort and convenience to students for study and play while promoting social interaction among students in a conducive learning environment. The hostel has a total of 66 rooms with 2 different layouts and can accommodate 100 students.





Single Bedroom





## **Double Bedroom**



# Kitchen







#### Bathroom

## Laundry/Washing Machine





### **TV** Room

Hallway





# Security Door Access





**CCTV** Surveillance



## **Entrance Security Door Access**

#### **Facilities:**

- ► FREE WiFi
- Fully furnished bedroom\* ( \* excludes bed sheets, pillows, blankets )
- Fully air-conditioned
- Water heater for bathrooms
- Fully furnished kitchenette and dining area
- Security Door Access System
- CCTV surveillance System
- Access to launderette services

| ROOM TYPE                                                | AMOUNT ( RINGGIT MALAYSIA ) |                 |                                |
|----------------------------------------------------------|-----------------------------|-----------------|----------------