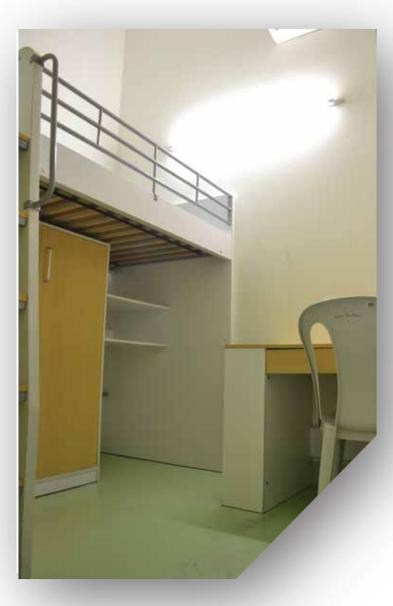

**Song Residence** occupies 2 floors of a brand new 4-storey shop-lots and is located just 3 minutes away and immediate opposite side of the Kolej Sunway Kuching City Campus.

Built on a concept of being "Home away from home", it seeks to provide comfort and convenience to students for study and play while promoting social interaction among students in a conducive learning environment. The hostel has a total of 66 rooms with 2 different layouts and can accommodate 100 students.





Single Bedroom





## **Double Bedroom**



# Kitchen







#### Bathroom

## Laundry/Washing Machine





### **TV** Room

Hallway





# Security Door Access





**CCTV** Surveillance



## **Entrance Security Door Access**

#### **Facilities:**

- ► FREE WiFi
- Fully furnished bedroom\* ( \* excludes bed sheets, pillows, blankets )
- Fully air-conditioned
- Water heater for bathrooms
- Fully furnished kitchenette and dining area
- Security Door Access System
- CCTV surveillance System
- Access to launderette services

| ROOM TYPE                                                | AMOUNT ( RINGGIT MALAYSIA ) |                 |                                |
|----------------------------------------------------------|-----------------------------|-----------------|------------------