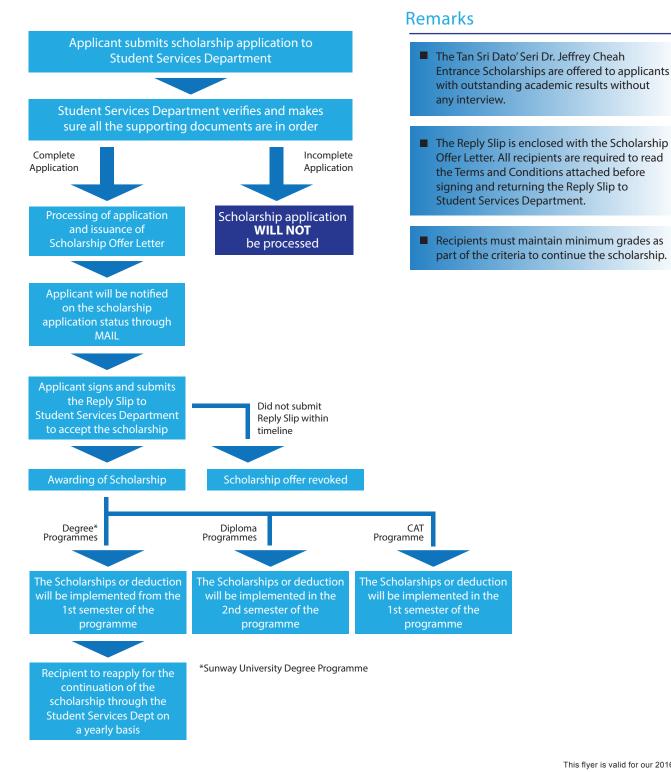

nts.
- 3. Offer of discount will only be made when the Institution receives the following documented proof:
  - a. Certified photocopies of Birth Certificates for both siblings;
  - b. Certified photocopies of Completion Certificate, Academic Transcripts or Current Student ID Card from Kolej Sunway Kuching/ Sunway College of a sibling.
- 4. The discount is in the form of deduction from tuition fee. It shall not be deducted from any general registration, application or exam fees.
- 5. This discount is provided as a "One Time Off Deduction" for new registrants only. It will not be valid for returning, repeating or continuing students.
- 6. The final decision to grant the discount is at the sole discretion of the Admissions Unit of Kolej Sunway Kuching.

## Scholarship Application Procedure



This flyer is valid for our 2016 intakes.

## **KOLEJ SUNWAY** Kuching

Centre for Accountancy Excellence (East Malaysia Hub)

No.1, Song Plaza (1st Floor), Lot 12168 Block 16, Jalan Tun Jugah/Jalan Song Intersection, 93350 Kuching, Sarawak

【 (6082) 451 221 📕 (6082) 574 227 🔼 info@swck.edu.my 🙋 www.swck.edu.my